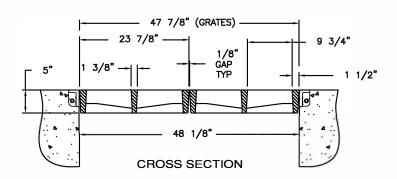

# 5436Z1 5436Z2 5436M1 Assembly

CAUTION:
DO NOT
DISASSEMBLE
BOLTED GRATES
BEFORE SETTING
SECTIONS IN
CONCRETE.

COUNTERBORE DETAIL