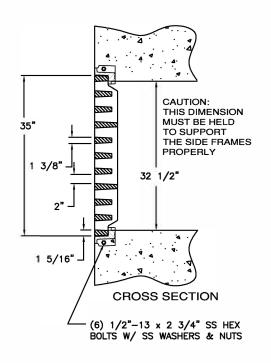

# 5436Z1 5436Z2 5436M1 Assembly

CAUTION:
DO NOT
DISASSEMBLE
BOLTED GRATES
BEFORE SETTING
SECTIONS IN
CONCRETE.

COUNTERBORE DETAIL