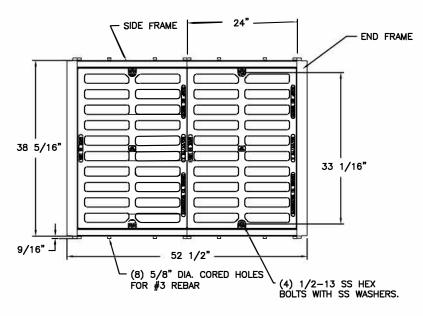

# 5436Z1 5436Z2 5436M1 Assembly

CAUTION:
DO NOT
DISASSEMBLE
BOLTED GRATES
BEFORE SETTING
SECTIONS IN
CONCRETE.

COUNTERBORE DETAIL

-Design Load

Airport Extra Heavy Duty (Proof Load Tested

to 200,000 lbs.)

-Open Area

772 Sq. Inches

-Coating

Dipped

- Designates Machined Surface