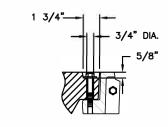

# 5436Z1 5436Z2 5436M1 Assembly

CAUTION:
DO NOT
DISASSEMBLE
BOLTED GRATES
BEFORE SETTING
SECTIONS IN
CONCRETE.

COUNTERBORE DETAIL